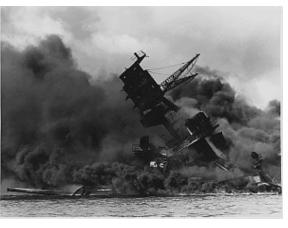

## ATTACK ON PEARL HARBOR

#### By Evangelist Dan Manka

Friday, December 7th is the 71st anniversary of the treacherous sneak attack on Pearl Harbor. Amazingly, one can still find men today who were there to witness that attack. A few months ago I interviewed a former soldier, name Francis, who had just arrived at Scoffield Barracks some miles away from Pearl. He and his comrades could not only see the Japanese planes flying over Scoffield Airfield, but they could look off in the distance and see the planes that were attacking our battleship row in Pearl Harbor. Francis told me that there were about 200 soldiers standing in line with him for breakfast when the planes came in to bomb and strafe their airfield. He said, "We just stood there and gaped." They did not have sense enough to run for cover. You know how it is when there is a line-up - nobody is willing to lose their place in line. They all wanted to get their pancakes! Even though they could see the markings on the planes, Francis and his buddies did not realize at first that the planes really were Japanese.

How foolish it seems now to think that they did not know they were being attacked. How odd that all they could think about was getting to the door before some of the other men so they would get their chow first.