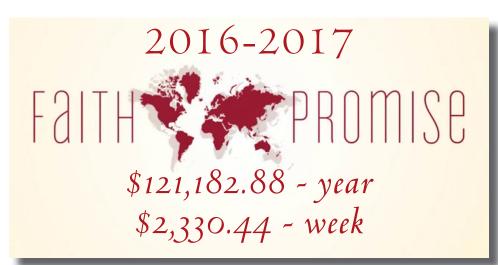

#### **LAST WEEK'S REPORT**

| Sunday School                                           | 135     | Evening Service              | 92  |  |
|---------------------------------------------------------|---------|------------------------------|-----|--|
| Morning Service                                         | 196     | Weds. Service                | 77  |  |
| Last Week's Ger                                         | neral C | Offering \$4,200.46          |     |  |
| Last Week's Faith Missions Giving \$2,665.75            |         |                              |     |  |
| Weekly Faith Promise Commitments (2016-2017) \$2,330.00 |         |                              |     |  |
| LAST WEEK'S GIVING TOW                                  | ARD "   | BUILDING EXPANSION" FUND\$0. | .00 |  |
| LAST WEEK'S GIVIN                                       | IG TO   | WARD BUS MINISTRY \$0.00     |     |  |